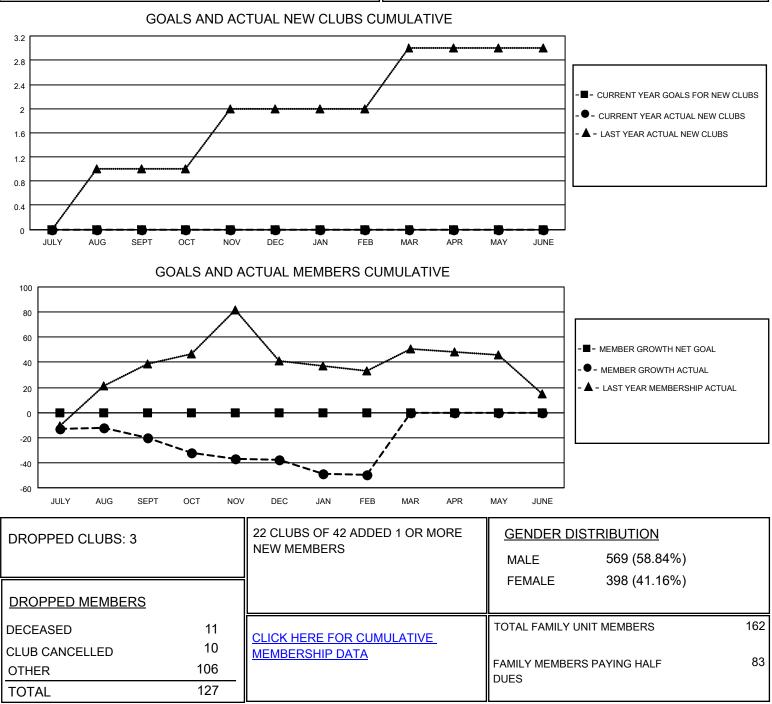

## LOCATION TEXAS

District 2 X2

Results as of: 2/28/2021

| Clubs                 |               |           |               | Members               |                        |                         |                                                    |
|-----------------------|---------------|-----------|---------------|-----------------------|------------------------|-------------------------|----------------------------------------------------|
| RESULTS FOR 2020-2021 |               |           |               | RESULTS FOR 2020-2021 |                        |                         |                                                    |
| QUARTER               | NEW CLUB GOAL | NEW CLUBS | DROPPED CLUBS | QUARTER               | BER GROWTH NET<br>GOAL | MEMBER GROWTH<br>ACTUAL | DROPPED<br>MEMBERS ACTUAL<br>(including transfers) |
| JULY/AUG/SEPT         | 0             | 0         | 2             | JULY/AUG/SEPT         | 0                      | 26                      | 44                                                 |
| OCT/NOV/DEC           | 0             | 0         | 0             | OCT/NOV/DEC           | 0                      | 44                      | 58                                                 |
| JAN/FEB/MAR           | 0             | 0         | 1             | JAN/FEB/MAR           | 0                      | 15                      | 25                                                 |
| APR/MAY/JUNE          | 0             | 0         | 0             | APR/MAY/JUNE          | 0                      | 0                       | 0                                                  |